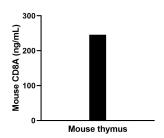

The mean CD8a concentration was determined to be 248.5 ng/mL in Mouse thymus tissue extract based on a 1.3 mg/mL extract load.

Cytometric bead array standard curve of MP02234-1, MOUSE CD8a Recombinant Matched Antibody Pair, PBS Only. Capture antibody: 85977-2-PBS. Detection antibody: 85977-1-PBS. Standard: Eg3265. Range: 1.563-200 ng/mL.