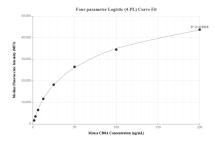

The mean CD8a concentration was determined to be 248.5 ng/mL in Mouse thymus tissue extract based on a 1.3 mg/mL extract load.

Cytometric bead array standard curve of MP02234-1, MOUSE CD8a Recombinant Matched Antibody Pair, PBS Only. Capture antibody: 85977-2-PBS. Detection antibody: 85977-1-PBS. Standard: Eg3265. Range: 1.563-200 ng/mL.