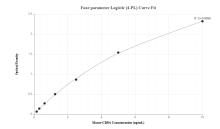

## **Selected Validation Data**

Sandwich ELISA standard curve of MP02234-1, Mouse CD8a Recombinant Matched Antibody Pair-PBS only. 85977-2-PBS was coated to a plate as the capture antibody and incubated with serial dilutions of standard Eg3265. 85977-1-PBS was HRP conjugated as the detection antibody. Range: 0.156-10 ng/mL