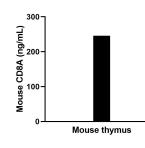

The mean CD8a concentration was determined to be 248.5 ng/mL in Mouse thymus tissue extract based on a 1.3 mg/mL extract load.

Cytometric bead array standard curve of MP02234-1, MOUSE CD8a Recombinant Matched Antibody Pair, PBS Only. Capture antibody: 85977-2-PBS. Detection antibody: 85977-1-PBS. Standard: Eg3265. Range: 1.563-200 ng/mL