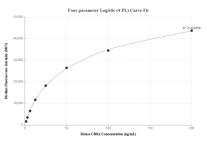

The mean CD8a concentration was determined to be 248.5 ng/mL in Mouse thymus tissue extract based on a 1.3 mg/mL extract load.

Cytometric bead array standard curve of MP02234-1, MOUSE CD8a Recombinant Matched Antibody Pair, PBS Only. Capture antibody: 85977-2-PBS. Detection antibody: 85977-1-PBS. Standard: Eg3265. Range: 1.563-200 ng/mL