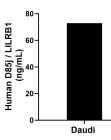

The mean CD85j / LILR81 concentration was determined to be 72.9 ng/mL in Daudi cell extract based on a 1.8 mg/mL extract load.