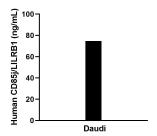

## Selected Validation Data

The mean CD85j / LILRB1 concentration was determined to be 75.7 ng/mL in Daudi cell extract based on a 1.5 mg/mL extract load.

Cytometric bead array standard curve of MP02236-1, CD85j / LILRB1 Recombinant Matched Antibody Pair, PBS Only. Capture antibody: 85975-2-PBS. Detection antibody: 85975-1-PBS. Standard: Eg3701. Range: 0.313-40 ng/mL