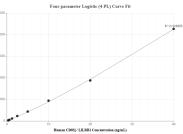

# Selected Validation Data

The mean CD85j / LILRB1 concentration was determined to be 75.7 ng/mL in Daudi cell extract based on a 1.5 mg/mL extract load.

Cytometric bead array standard curve of MP02236-1, CD85j / LILRB1 Recombinant Matched Antibody Pair, PBS Only. Capture antibody: 85975-2-PBS. Detection antibody: 85975-1-PBS. Standard: Eg3701. Range: 0.313-40 ng/mL