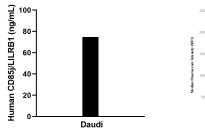

# Selected Validation Data

The mean CD85j / LILRB1 concentration was determined to be 75.7 ng/mL in Daudi cell extract based on a 1.5 mg/mL extract load.

Cytometric bead array standard curve of MP02236-1, CD85j / LILRB1 Recombinant Matched Antibody Pair, PBS Only. Capture antibody: 85975-2-PBS. Detection antibody: 85975-1-PBS. Standard: Eg3701. Range: 0.313-40 ng/mL