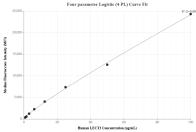

## Selected Validation Data

Cytometric bead array standard curve of MP02238-1, LECT2 Recombinant Matched Antibody Pair, PBS Only. Capture antibody: 85970-2-PBS. Detection antibody: 85970-1-PBS. Standard: Eg3137. Range: 0.781-100 ng/mL