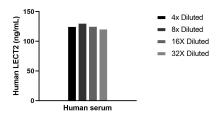

## Selected Validation Data

Cytometric bead array standard curve of MP02238-1, LECT2 Recombinant Matched Antibody Pair, PBS Only. Capture antibody: 85970-2-PBS. Detection antibody: 85970-1-PBS. Standard: Eg3137. Range: 0.781-100 ng/mL