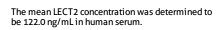

## Selected Validation Data

Cytometric bead array standard curve of MP02238-1, LECT2 Recombinant Matched Antibody Pair, PBS Only. Capture antibody: 85970-2-PBS. Detection antibody: 85970-1-PBS. Standard: Eg3137. Range: 0.781-100 ng/mL