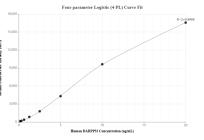

## Selected Validation Data

The mean DARPP32 concentration was determined to be 239.4 ng/mL in Mouse brain tissue extract based on a 6.6 mg/mL extract load.

Cytometric bead array standard curve of MP02205-1, DARPP32 Recombinant Matched Antibody Pair, PBS Only. Capture antibody: 85966-2-PBS. Detection antibody: 85966-1-PBS. Standard: Ag1216. Range: 0.156-20 ng/mL