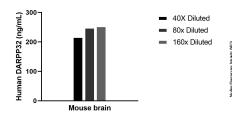

## Selected Validation Data

The mean DARPP32 concentration was determined to be 239.4 ng/mL in Mouse brain tissue extract based on a 6.6 mg/mL extract load.

Cytometric bead array standard curve of MP02205-1, DARPP32 Recombinant Matched Antibody Pair, PBS Only. Capture antibody: 85966-2-PBS. Detection antibody: 85966-1-PBS. Standard: Ag1216. Range: 0.156-20 ng/mL