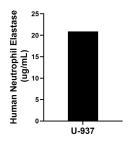

The mean Neutrophil Elastase concentration was determined to be 20.9 ug/mL in U-937 cell extract based on a 2.6 mg/mL extract load.

Serum of six individual healthy human donors was measured. The Neutrophil Elastase concentration of detected samples was determined to be 137.2 ng/mL with a range of 45.9-444.0 ng/mL