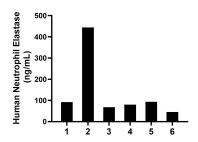

The mean Neutrophil Elastase concentration was determined to be 20.9 ug/mL in U-937 cell extract based on a 2.6 mg/mL extract load.

Serum of six individual healthy human donors was measured. The Neutrophil Elastase concentration of detected samples was determined to be 137.2 ng/mL with a range of 45.9-444.0 ng/mL