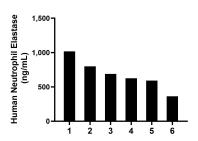

## **Selected Validation Data**

Saliva of six individual healthy human donors was measured. The Neutrophil Elastase concentration of detected samples was determined to be 681.2 ng/mL with a range of 363.2-1,018.3 ng/mL