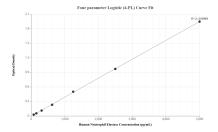

Applications
Tested Applications:

Sandwich ELISA, Indirect ELISA, Sample test

Species Specificity:

human

## **Background Information**

Storage

Storage:

Store at -80°C.

The product is shipped with ice packs. Upon receipt, store it immediately at -80°C

Storage Buffer: PBS only, pH7.3