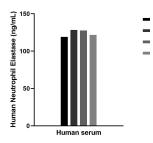

## Selected Validation Data

20X Diluted

40x Diluted

80x Diluted

160x Diluted

The mean Neutrophil Elastase concentration was determined to be 125.3 ng/mL in human serum.

Cytometric bead array standard curve of MP02206-1, Neutrophil Elastase Recombinant Matched Antibody Pair, PBS Only. Capture antibody: 85965-2-PBS. Detection antibody: 85965-1-PBS. Standard: Eg3192. Range: 0.625-80 ng/mL