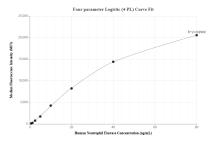

## Selected Validation Data

20X Diluted

40x Diluted

80x Diluted

160x Diluted

The mean Neutrophil Elastase concentration was determined to be 125.3 ng/mL in human serum.

Cytometric bead array standard curve of MP02206-1, Neutrophil Elastase Recombinant Matched Antibody Pair, PBS Only. Capture antibody: 85965-2-PBS. Detection antibody: 85965-1-PBS. Standard: Eg3192. Range: 0.625-80 ng/mL