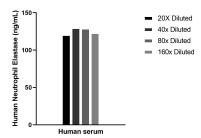

## Selected Validation Data

The mean Neutrophil Elastase concentration was determined to be 125.3 ng/mL in human serum.

Cytometric bead array standard curve of MP02206-1, Neutrophil Elastase Recombinant Matched Antibody Pair, PBS Only. Capture antibody: 85965-2-PBS. Detection antibody: 85965-1-PBS. Standard: Eg3192. Range: 0.625-80 ng/mL