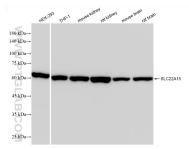

#### Positive Controls:

WB : HEK-293 cells, THP-1 cells, mouse kidney tissue, rat kidney tissue, mouse brain tissue, rat brain tissue

### Selected Validation Data

Various lysates were subjected to SDS PAGE followed by western blot with 85960-1-RR (SLC22A15 antibody) at dilution of 1:5000 incubated at room temperature for 1.5 hours. Biolayer interferometry (BLI) kinetic assays of 85960-1-RR against Human SLC 22A15 were performed. The affinity constant is 5.00 nM.