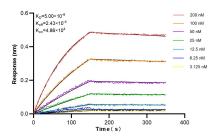

### Selected Validation Data

Various lysates were subjected to SDS PAGE followed by western blot with 85960-1-RR (SLC22A15 antibody) at dilution of 1:5000 incubated at room temperature for 1.5 hours. Biolayer interferometry (BLI) kinetic assays of 85960-1-RR against Human SLC 22A15 were performed. The affinity constant is 5.00 nM.