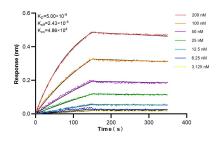

Biolayer interferometry (BLI) kinetic assays of 85960-1-RR against Human SLC22A15 were performed. The affinity constant is 5.00 nM.