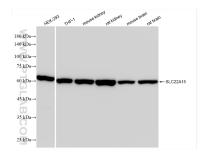

## Selected Validation Data

Various lysates were subjected to SDS PAGE followed by western blot with 85960-1-RR (SLC22A15 antibody) at dilution of 1:5000 incubated at room temperature for 1.5 hours. This data was developed using the same antibody clone with 85960-1-PBS in a different storage buffer formulation.