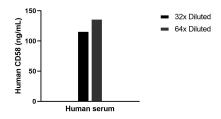

## Selected Validation Data

The mean CD58 concentration was determined to be 126.7  $\,$  ng/mL in human serum.

Cytometric bead array standard curve of MP02208-1, CD58 Recombinant Matched Antibody Pair, PBS Only. Capture antibody: 85950-1-PBS. Detection antibody: 85950-2-PBS. Standard: Eg4236. Range: 0.313-40 ng/mL