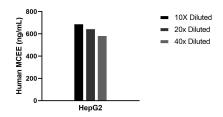

## **Selected Validation Data**

The mean MCEE concentration was determined to be 644.5 ng/mL in HepG2 cell extract based on a 0.9 mg/mL extract load.

Cytometric bead array standard curve of MP02207-1, MCEE Recombinant Matched Antibody Pair, PBS Only. Capture antibody: 85948-3-PBS. Detection antibody: 85948-2-PBS. Standard: Ag9665. Range: 0.781-100 ng/mL