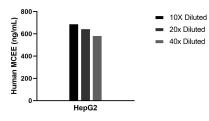

## Selected Validation Data

The mean MCEE concentration was determined to be 644.5 ng/mL in HepG2 cell extract based on a 0.9 mg/mL extract load.

Cytometric bead array standard curve of MP02207-1, MCEE Recombinant Matched Antibody Pair, PBS Only. Capture antibody: 85948-3-PBS. Detection antibody: 85948-2-PBS. Standard: Ag9665. Range: 0.781-100 ng/mL