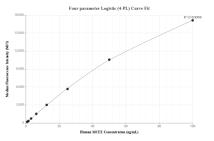

## Selected Validation Data

The mean MCEE concentration was determined to be 644.5 ng/mL in HepG2 cell extract based on a 0.9 mg/mL extract load.

Cytometric bead array standard curve of MP02207-1, MCEE Recombinant Matched Antibody Pair, PBS Only. Capture antibody: 85948-3-PBS. Detection antibody: 85948-2-PBS. Standard: Ag9665. Range: 0.781-100 ng/mL