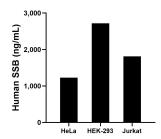

The mean SSB concentration was determined to be 1,226.41 ng/mL in HeLa cell extract based on a 1.30 mg/mL extract load, 2718.95 ng/mL in HEK-293 cell extract based on a 2.20 mg/mL extract load and 1,813.81 ng/mL in Jurkat cell extract based on a 1.90 mg/mL extract load.