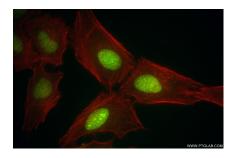

## **Selected Validation Data**

Immunofluorescent analysis of (4% PFA) fixed HeLa cells using SSB antibody (85944-2-RR, Clone: 250465G10) at dilution of 1:1000 and Coralite® 488-Conjugated Goat Anti-Rabbit IgG(H+L) (SA00013-2), CL594-Phalloidin (red). This data was developed using the same antibody clone with 85944-2-PBS in a different storage buffer formulation.