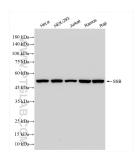

Various lysates were subjected to SDS PAGE followed by western blot with 85944-2-RR (SSB antibody) at dilution of 1:5000 incubated at room temperature for 1.5 hours. This data was developed using the same antibody clone with 85944-2-PBS in a different storage buffer formulation.