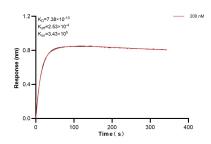

Biolayer interferometry (BLI) kinetic assay of 85939-3-PBS against Human NUMB was performed. The affinity constant is 0.738 nM.