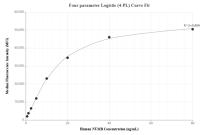

## Selected Validation Data

The mean NUMB concentration was determined to be 8.7 ng/mL in A431 cell extract based on a 1.5 mg/mL extract load.

Cytometric bead array standard curve of MP02209-1, NUMB Recombinant Matched Antibody Pair, PBS Only. Capture antibody: 85939-3-PBS. Detection antibody: 85939-2-PBS. Standard: Ag31553. Range: 0.625-80 ng/mL