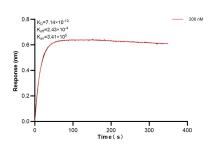

Biolayer interferometry (BLI) kinetic assay of 85939-2-PBS against Human NUMB was performed. The affinity constant is 0.714 nM.