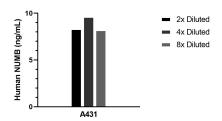

## Selected Validation Data

The mean NUMB concentration was determined to be 8.7 ng/mL in A431 cell extract based on a 1.5 mg/mL extract load.

Cytometric bead array standard curve of MP02209-1, NUMB Recombinant Matched Antibody Pair, PBS Only. Capture antibody: 85939-3-PBS. Detection antibody: 85939-2-PBS. Standard: Ag31553. Range: 0.625-80 ng/mL