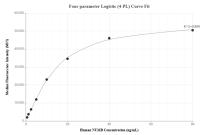

## Selected Validation Data

The mean NUMB concentration was determined to be 8.7 ng/mL in A431 cell extract based on a 1.5 mg/mL extract load.

Cytometric bead array standard curve of MP02209-1, NUMB Recombinant Matched Antibody Pair, PBS Only. Capture antibody: 85939-3-PBS. Detection antibody: 85939-2-PBS. Standard: Ag31553. Range: 0.625-80 ng/mL