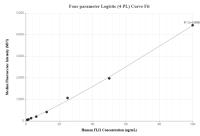

## Selected Validation Data

The mean FLI1 concentration was determined to be 303.2 ng/mL in Jurkat cell extract based on a 1.9 mg/mL extract load.

Cytometric bead array standard curve of MP02198-1, FLI1 Recombinant Matched Antibody Pair, PBS Only. Capture antibody: 85931-3-PBS. Detection antibody: 85931-1-PBS. Standard: Ag36169. Range: 0.781-100 ng/mL