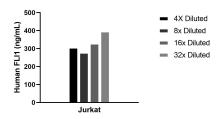

## Selected Validation Data

The mean FLI1 concentration was determined to be 303.2 ng/mL in Jurkat cell extract based on a 1.9 mg/mL extract load.

Cytometric bead array standard curve of MP02198-1, FLI1 Recombinant Matched Antibody Pair, PBS Only. Capture antibody: 85931-3-PBS. Detection antibody: 85931-1-PBS. Standard: Ag36169. Range: 0.781-100 ng/mL