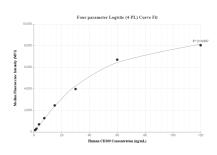

The mean CD109 concentration was determined to be 81.31 ng/mL in A375 cell extract based on a 1.8 mg/mL extract load.

Cytometric bead array standard curve of MP02191-2, CD109 Recombinant Matched Antibody Pair, PBS Only. Capture antibody: 85924-3-PBS. Detection antibody: 85924-2-PBS. Standard: Eg2673. Range: 0.938-120 ng/mL

Cytometric bead array standard curve of MP02191-1, CD109 Recombinant Matched Antibody Pair, PBS Only. Capture antibody: 85924-1-PBS. Detection antibody: 85924-3-PBS. Standard: Eg2673. Range: 0.938-120 ng/mL