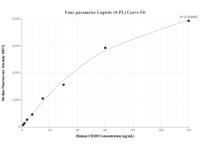

## Selected Validation Data

Sandwich ELISA standard curve of MP02191-2, Human CD109 Recombinant Matched Antibody Pair - PBS only. 85924-3-PBS was coated to a plate as the capture antibody and incubated with serial dilutions of standard Eg2673. 85924-2-PBS was HRP conjugated as the detection antibody. Range: 0.313-20 ng/mL