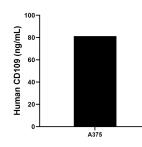

The mean CD109 concentration was determined to be 81.31 ng/mL in A375 cell extract based on a 1.8 mg/mL extract load.

Cytometric bead array standard curve of MP02191-2, CD109 Recombinant Matched Antibody Pair, PBS Only. Capture antibody: 85924-3-PBS. Detection antibody: 85924-2-PBS. Standard: Eg2673. Range: 0.938-120 ng/mL