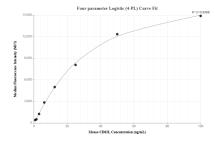

## Selected Validation Data

Cytometric bead array standard curve of MP02196-2, MOUSE CD62L Recombinant Matched Antibody Pair, PBS Only. Capture antibody: 85903-5-PBS. Detection antibody: 85903-4-PBS. Standard: Eg3845. Range: 0.781-100 ng/mL