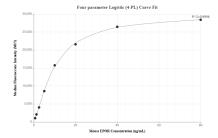

## Selected Validation Data

Four parameter Logistic (4 PL) Curve Fit

2,000

1,000

1,000

Mose FFOX concerning (squt)

Cytometric bead array standard curve of MP02203-1, MOUSE EPOR Recombinant Matched Antibody Pair, PBS Only. Capture antibody: 85901-4-PBS. Detection antibody: 85901-3-PBS. Standard: Eg2711. Range: 0.625-80 ng/mL