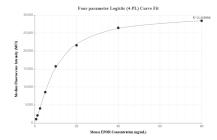

## Selected Validation Data

Cytometric bead array standard curve of MP02203-1, MOUSE EPOR Recombinant Matched Antibody Pair, PBS Only. Capture antibody: 85901-4-PBS. Detection antibody: 85901-3-PBS. Standard: Eg2711. Range: 0.625-80 ng/mL