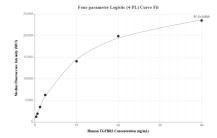

## Selected Validation Data

Cytometric bead array standard curve of MP02190-2, TGFBR2 Recombinant Matched Antibody Pair, PBS Only. Capture antibody: 85899-3-PBS. Detection antibody: 85899-4-PBS. Standard: Eg2943. Range: 0.313-40 ng/mL