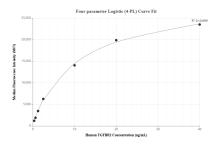

## Selected Validation Data

Cytometric bead array standard curve of MP02190-2, TGFBR2 Recombinant Matched Antibody Pair, PBS Only. Capture antibody: 85899-3-PBS. Detection antibody: 85899-4-PBS. Standard: Eg2943. Range: 0.313-40 ng/mL