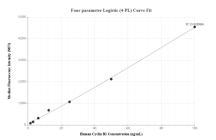

## Selected Validation Data

The mean Cyclin B1 concentration was determined to be 33.7 ng/mL in Hela cell extract based on a 1.3 mg/mL extract load.

2X Diluted

4x Diluted

Cytometric bead array standard curve of MP02202-1, Cyclin B1 Recombinant Matched Antibody Pair, PBS Only. Capture antibody: 85895-2-PBS. Detection antibody: 85895-1-PBS. Standard: Ag29426. Range: 1.563-100 ng/mL