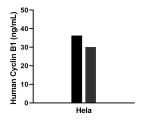

## Selected Validation Data

The mean Cyclin B1 concentration was determined to be 33.7 ng/mL in Hela cell extract based on a 1.3 mg/mL extract load.

2X Diluted

4x Diluted

Cytometric bead array standard curve of MP02202-1, Cyclin B1 Recombinant Matched Antibody Pair, PBS Only. Capture antibody: 85895-2-PBS. Detection antibody: 85895-1-PBS. Standard: Ag29426. Range: 1.563-100 ng/mL