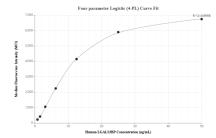

## Selected Validation Data

Cytometric bead array standard curve of MP02172-2, LGALS3BP Recombinant Matched Antibody Pair, PBS Only. Capture antibody: 85883-4-PBS. Detection antibody: 85883-3-PBS. Standard: Eg3302. Range: 0.781-50 ng/mL