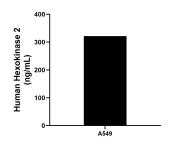

The mean Hexokinase 2 concentration was determined to be 321.70 ng/mL in A549 cell extract based on a 1.3 mg/mL extract load.

Serum of sixteen individual healthy human donors was measured. The human Hexokinase 2 concentration of detected samples was determined to be 1.16 ng/mL with a range of 0.35 - 4.27 ng/mL