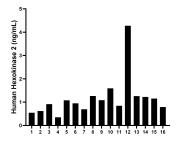

The mean Hexokinase 2 concentration was determined to be 321.70 ng/mL in A549 cell extract based on a 1.3 mg/mL extract load.

Serum of sixteen individual healthy human donors was measured. The human Hexokinase 2 concentration of detected samples was determined to be 1.16 ng/mL with a range of 0.35 - 4.27 ng/mL