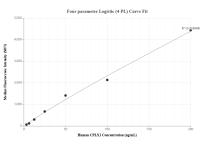

## Selected Validation Data

Sandwich ELISA standard curve of MP02175-1, Human CPLX1 Recombinant Matched Antibody Pair - PBS only. 85874-4-PBS was coated to a plate as the capture antibody and incubated with serial dilutions of standard Ag0387. 85874-3-PBS was HRP conjugated as the detection antibody. Range: 0.313-20 ng/mL

The mean CPLX1 concentration was determined to be 241.51 ng/mL in SH-SY5Y cell extract based on a 3.2 mg/mL extract load and 103.92 ng/mL in IMR-32 cell extract based on a 1.7 mg/mL extract load.

Cytometric bead array standard curve of MP02175-1, CPLX1 Recombinant Matched Antibody Pair, PBS Only. Capture antibody: 85874-4-PBS. Detection antibody: 85874-3-PBS. Standard: Ag0387. Range: 3.125-200 ng/mL