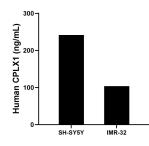

The mean CPLX1 concentration was determined to be 241.51 ng/mL in SH-SY5Y cell extract based on a 3.2 mg/mL extract load and 103.92 ng/mL in IMR-32 cell extract based on a 1.7 mg/mL extract load.

Cytometric bead array standard curve of MP02175-1, CPLX1 Recombinant Matched Antibody Pair, PBS Only. Capture antibody: 85874-4-PBS. Detection antibody: 85874-3-PBS. Standard: Ag0387. Range: 3.125-200 ng/mL