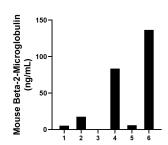

## **Selected Validation Data**

Urine of six mice was measured. The mouse Beta-2-Microglobulin concentration of detected samples was determined to be 49.78 ng/mL with a range of ND - 136.66 ng/mL

Serum of six mice was measured. The mouse Beta-2-Microglobulin concentration of detected samples was determined to be 94.41  $\mu$ g/mL with a range of 79.57 - 105.38  $\mu$ g/mL