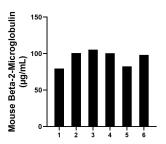

## **Selected Validation Data**

Urine of six mice was measured. The mouse Beta-2-Microglobulin concentration of detected samples was determined to be 49.78 ng/mL with a range of ND - 136.66 ng/mL

Serum of six mice was measured. The mouse Beta-2-Microglobulin concentration of detected samples was determined to be 94.41  $\mu$ g/mL with a range of 79.57 - 105.38  $\mu$ g/mL