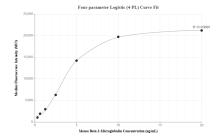

## Selected Validation Data

Cytometric bead array standard curve of MP02174-2, MOUSE Beta-2-Microglobulin Recombinant Matched Antibody Pair, PBS Only. Capture antibody: 85871-3-PBS. Detection antibody: 85871-2-PBS. Standard: Eg3086. Range: 0.313-20 ng/mL