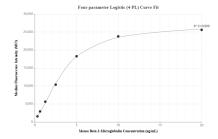

Cytometric bead array standard curve of MP02174-1, MOUSE Beta-2-Microglobulin Recombinant Matched Antibody Pair, PBS Only. Capture antibody: 85871-2-PBS. Detection antibody: 85871-1-PBS. Standard: Eg3086. Range: 0.313-20 ng/mL