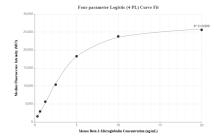

## Selected Validation Data

Cytometric bead array standard curve of MP02174-1, MOUSE Beta-2-Microglobulin Recombinant Matched Antibody Pair, PBS Only. Capture antibody: 85871-2-PBS. Detection antibody: 85871-1-PBS. Standard: Eg3086. Range: 0.313-20 ng/mL