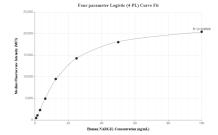

## Selected Validation Data

Cytometric bead array standard curve of MP02152-1, NARG1L Recombinant Matched Antibody Pair, PBS Only. Capture antibody: 85860-3-PBS. Detection antibody: 85860-2-PBS. Standard: Ag11492. Range: 0.781-100 ng/mL