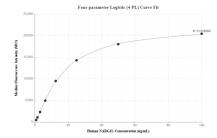

## Selected Validation Data

Cytometric bead array standard curve of MP02152-1, NARG1L Recombinant Matched Antibody Pair, PBS Only. Capture antibody: 85860-3-PBS. Detection antibody: 85860-2-PBS. Standard: Ag11492. Range: 0.781-100 ng/mL