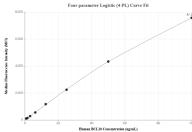

## **Selected Validation Data**

Cytometric bead array standard curve of MP02160-2, BCL10 Recombinant Matched Antibody Pair, PBS Only. Capture antibody: 85858-3-PBS. Detection antibody: 85858-2-PBS. Standard: Ag12170. Range: 0.781-100 ng/mL.