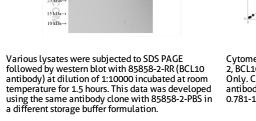

Observed N 30 kDa

BC053617

GenBank Accession Number:

**Applications** 

Tested Applications:

WB, Cytometric bead array, Indirect ELISA

Species Specificity:

human