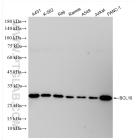

Observed N 30 kDa

BC053617

GenBank Accession Number:

**Applications** 

Tested Applications:

WB, Cytometric bead array, Indirect ELISA

Species Specificity:

human