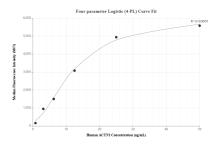

## Selected Validation Data

Cytometric bead array standard curve of MP02153-2, ACTN2 Recombinant Matched Antibody Pair, PBS Only. Capture antibody: 85857-2-PBS. Detection antibody: 85857-1-PBS. Standard: Ag5459. Range: 0.781-50 ng/mL