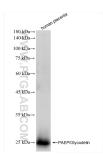

WB: human placenta tissue,

## Selected Validation Data

human placenta tissue were subjected to SDS PAGE followed by western blot with 85856-2-RR (PAEP/Glycodelin antibody) at dilution of 1:1000 incubated at room temperature for 1.5 hours.