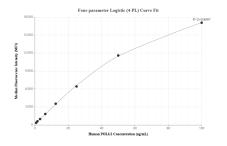

## Selected Validation Data

Cytometric bead array standard curve of MP02148-1, POLC2 Recombinant Matched Antibody Pair, PBS Only. Capture antibody: 85852-3-PBS. Detection antibody: 85852-2-PBS. Standard: Ag1424. Range: 0.781-100 ng/mL Cytometric bead array standard curve of MP02148-2, POLC2 Recombinant Matched Antibody Pair, PBS Only. Capture antibody: 85852-3-PBS. Detection antibody: 85852-1-PBS. Standard: Ag1424. Range: 0.781-100 ng/mL