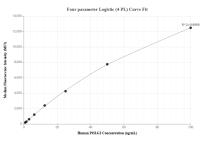

## Selected Validation Data

Cytometric bead array standard curve of MP02148-1, POLC2 Recombinant Matched Antibody Pair, PBS Only. Capture antibody: 85852-3-PBS. Detection antibody: 85852-2-PBS. Standard: Ag1424. Range: 0.781-100 ng/mL Cytometric bead array standard curve of MP02148-2, POLC2 Recombinant Matched Antibody Pair, PBS Only. Capture antibody: 85852-3-PBS. Detection antibody: 85852-1-PBS. Standard: Ag1424. Range: 0.781-100 ng/mL