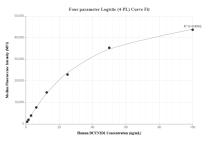

## Selected Validation Data

Cytometric bead array standard curve of MP02158-2, DCUN1D1 Recombinant Matched Antibody Pair, PBS Only. Capture antibody: 85849-3-PBS. Detection antibody: 85849-2-PBS. Standard: Ag1440. Range: 0.781-100 ng/mL Cytometric bead array standard curve of MP02158-1, DCUN1D1 Recombinant Matched Antibody Pair, PBS Only. Capture antibody: 85849-3-PBS. Detection antibody: 85849-1-PBS. Standard: Ag1440. Range: 0.781-100 ng/mL