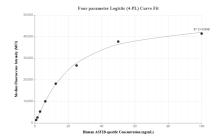

## Selected Validation Data

Cytometric bead array standard curve of MP02155-1, ASF1B-specific Recombinant Matched Antibody Pair, PBS Only. Capture antibody: 85848-3-PBS. Detection antibody: 85848-2-PBS. Standard: Ag17763. Range: 0.781-100 ng/mL.