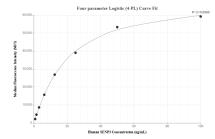

## Selected Validation Data

Cytometric bead array standard curve of MP02141-2, SENP3 Recombinant Matched Antibody Pair, PBS Only. Capture antibody: 85837-3-PBS. Detection antibody: 85837-2-PBS. Standard: Ag11911. Range: 0.781-100 ng/mL