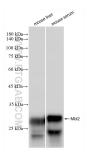

## Selected Validation Data

Various lysates were subjected to SDS PAGE followed by western blot with 85835-4-RR (Mbl2 antibody) at dilution of 1:5000 incubated at room temperature for 1.5 hours.

rat liver tissue were subjected to SDS PAGE followed by western blot with 85835-4-RR (Mbl2 antibody) at dilution of 1:5000 incubated at room temperature for 1.5 hours.