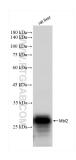

## Selected Validation Data

Various lysates were subjected to SDS PAGE followed by western blot with 85835-4-RR (Mbl2 antibody) at dilution of 1:5000 incubated at room temperature for 1.5 hours.

rat liver tissue were subjected to SDS PAGE followed by western blot with 85835-4-RR (Mbl2 antibody) at dilution of 1:5000 incubated at room temperature for 1.5 hours.