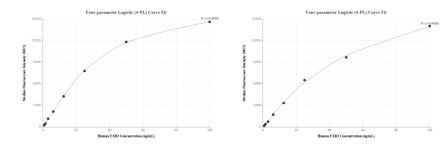

## Selected Validation Data

Cytometric bead array standard curve of MP02142-1, EXD2 Recombinant Matched Antibody Pair, PBS Only. Capture antibody: 85832-3-PBS. Detection antibody: 85832-2-PBS. Standard: Ag14090. Range: 0.781-100 ng/mL Cytometric bead array standard curve of MP02142-2, EXD2 Recombinant Matched Antibody Pair, PBS Only. Capture antibody: 85832-3-PBS. Detection antibody: 85832-1-PBS. Standard: Ag14090. Range: 0.781-100 ng/mL