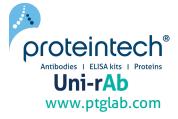

## Selected Validation Data

Cytometric bead array standard curve of MP02142-1, EXD2 Recombinant Matched Antibody Pair, PBS Only. Capture antibody: 85832-3-PBS. Detection antibody: 85832-2-PBS. Standard: Ag14090. Range: 0.781-100 ng/mL Cytometric bead array standard curve of MP02142-2, EXD2 Recombinant Matched Antibody Pair, PBS Only. Capture antibody: 85832-3-PBS. Detection antibody: 85832-1-PBS. Standard: Ag14090. Range: 0.781-100 ng/mL