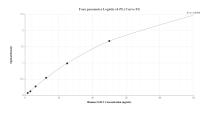

## Selected Validation Data

Sandwich ELISA standard curve of MP02147-3, Human CLIC1 Recombinant Matched Antibody Pair - PBS only. 85831-5-PBS was coated to a plate as the capture antibody and incubated with serial dilutions of standard Ag6049. 85831-2-PBS was HRP conjugated as the detection antibody. Range: 0.781-50 ng/mL