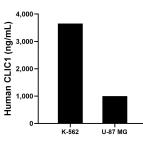

The mean CLIC1 concentration was determined to be 3,651.74 ng/mL in K-562 cell extract based on a 2.40 mg/mL extract load and 998.13 ng/mL in U-87 MG cell extract based on a 2.00 mg/mL extract load.