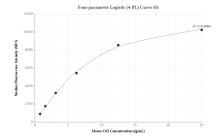

## **Selected Validation Data**

Cytometric bead array standard curve of MP02133-1, MOUSE Ctf1 Recombinant Matched Antibody Pair, PBS Only. Capture antibody: 85828-3-PBS. Detection antibody: 85828-2-PBS. Standard: Eg2867. Range: 0.781-25 ng/mL