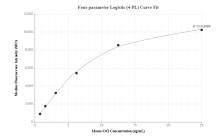

## Selected Validation Data

Cytometric bead array standard curve of MP02133-1, MOUSE Ctf1 Recombinant Matched Antibody Pair, PBS Only. Capture antibody: 85828-3-PBS. Detection antibody: 85828-2-PBS. Standard: Eg2867. Range: 0.781-25 ng/mL