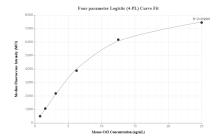

## Selected Validation Data

Cytometric bead array standard curve of MP02133-2, MOUSE Ctf1 Recombinant Matched Antibody Pair, PBS Only. Capture antibody: 85828-3-PBS. Detection antibody: 85828-1-PBS. Standard: Eg2867. Range: 0.781-25 ng/mL