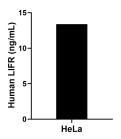

## Selected Validation Data

The mean LIFR concentration was determined to be 13.40 ng/mL in HeLa cell extract based on a 1.30 mg/mL extract load.