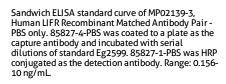

## Selected Validation Data

The mean LIFR concentration was determined to be 13.40 ng/mL in HeLa cell extract based on a 1.30 mg/mL extract load.