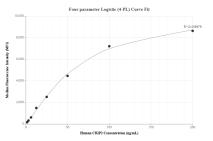

## Selected Validation Data

Cytometric bead array standard curve of MP02138-1, CRIP2 Recombinant Matched Antibody Pair, PBS Only. Capture antibody: 85826-3-PBS. Detection antibody: 85826-2-PBS. Standard: Ag6515. Range: 1.563-200 ng/mL Cytometric bead array standard curve of MP02138-2, CRIP2 Recombinant Matched Antibody Pair, PBS Only. Capture antibody: 85826-2-PBS. Detection antibody: 85826-1-PBS. Standard: Ag6515. Range: 1.563-200 ng/mL